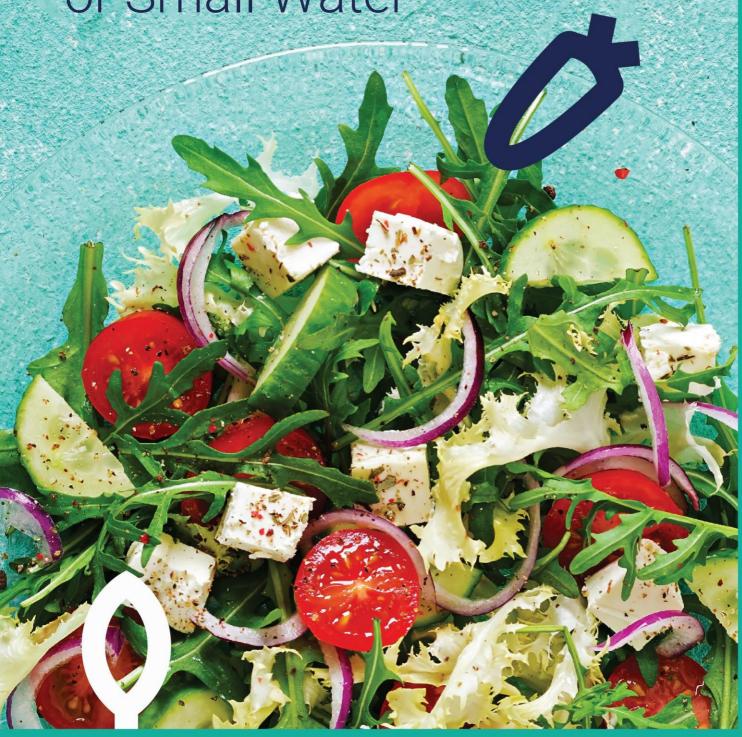

| £3.00       |
| Naturally (V / Ve)           | From £2.65  | Yoghurt/Jelly/Fruit Pots    | £1.00       |
| Hot Pasta Pot - Med/Irg      | £2.15/£2.50 | Whole Fruit                 | 55p         |
| Jacket Potato – 1<br>Topping | £2.05       |                             |             |

VAT on hot food and beverages will be charged at the current rate for all staff members



Hot or cold sub + Cake or Piece of Fruit or Small water



## Small panini

+ Cake or Piece of Fruit

£ 2.00





£ 2.60

### Main Meal

+ Hot Dessert or Piece of Fruit or Small water





# Medium hot pasta

£ 2.60

+ Dessert or Piece of Fruit or Small Water



## Jacket potato with 2 toppings

£ 2.60

+ Dessert or Piece of Fruit or Small Water





£2.60

+ Dessert or Piece of Fruit or Small Water





#### **HOT DELI**

Garlic Bread
Pizza Melt Bap/Boat
Cheese On Toast/Bap
Pizza Melt Quesadilla
BBQ Melt Bap

#### **COLD DELI**

A Selection of Rolls: Ham, Cheese, Tuna, Chicken Mayo, Egg Mayo

#### **DRINKS**

125ml Radnor Drink Carton Small Water/Generation Juice 8oz Slush

#### **5.50Z POTS**

Selection of Fruit Pots Selection of Jelly Pots Selection of Yoghurt Pots Selection of Seed Pots

#### **HOMEBAKES**

Mini Muffin Mini Cookie Mini Shortbread Mini Flapjack